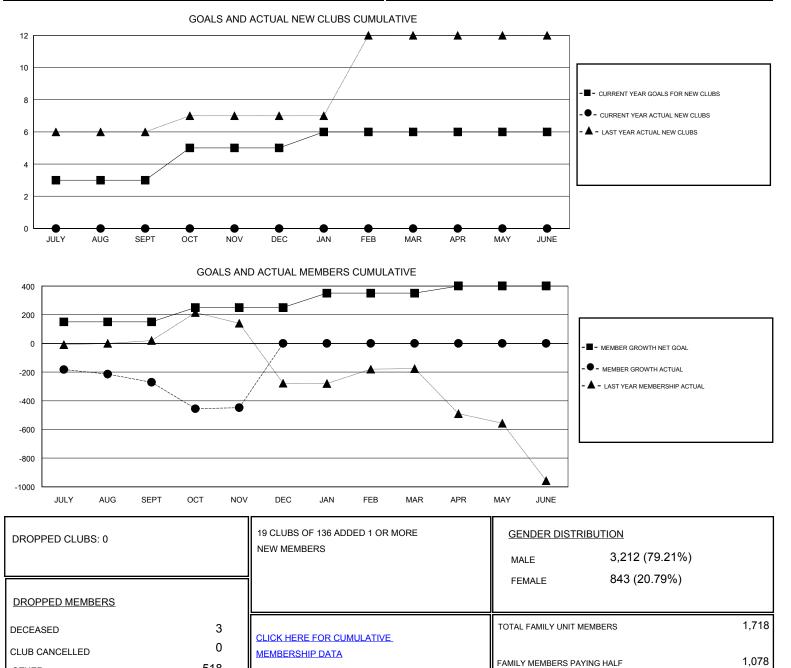

## District 316 D

Results as of: 11/30/2019

| GMT:                  | LOCATION INDIA |           |               |                       |                           |                         | GMT CA                                             |
|-----------------------|----------------|-----------|---------------|-----------------------|---------------------------|-------------------------|----------------------------------------------------|
| Clubs                 |                |           |               | Members               |                           |                         |                                                    |
| RESULTS FOR 2019-2020 |                |           |               | RESULTS FOR 2019-2020 |                           |                         |                                                    |
| QUARTER               | NEW CLUB GOAL  | NEW CLUBS | DROPPED CLUBS | QUARTER               | MEMBER GROWTH NET<br>GOAL | MEMBER GROWTH<br>ACTUAL | DROPPED<br>MEMBERS ACTUAL<br>(including transfers) |
| JULY/AUG/SEPT         | 3              | 0         | 0             | JULY/AUG/SEPT         | 150                       | 40                      | 299                                                |
| OCT/NOV/DEC           | 2              | 0         | 0             | OCT/NOV/DEC           | 100                       | 48                      | 222                                                |
| JAN/FEB/MAR           | 1              | 0         | 0             | JAN/FEB/MAR           | 100                       | 0                       | 0                                                  |
| APR/MAY/JUNE          | 0              | 0         | 0             | APR/MAY/JUNE          | 50                        | 0                       | 0                                                  |